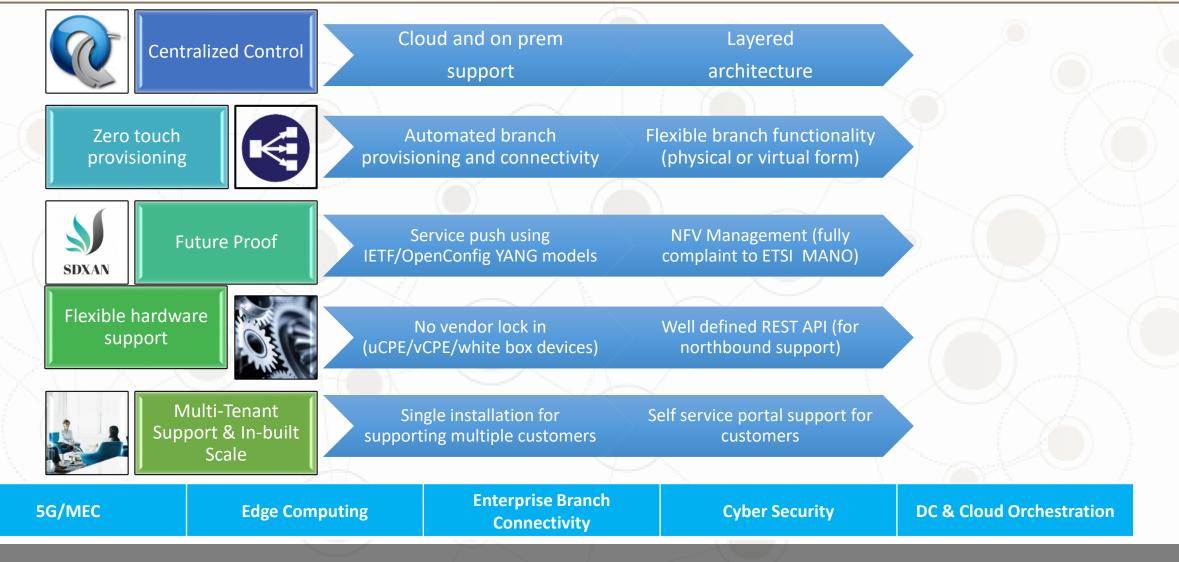

## Nuviso Value Proposition – Manage & Automate Multi-Vendor Networks with Agility

#### Nuviso Products/Technology - Symphony SW Suite API Driven and Integration Ready