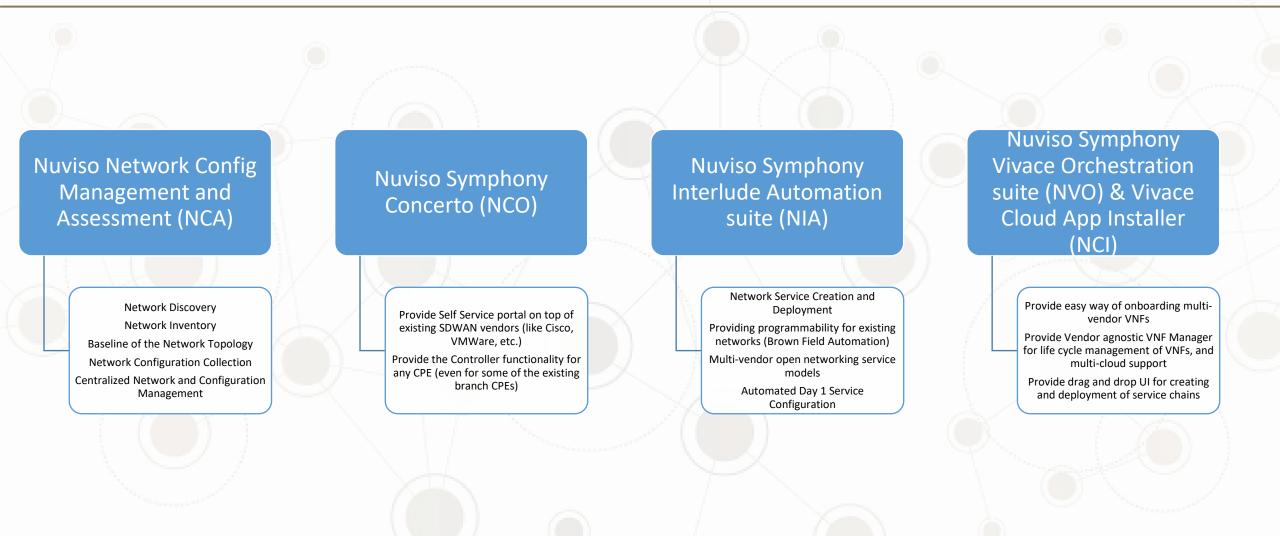

Driven Configuration
  - No coherent IT Operations
  - No Network Service/Config Automation
  - Complex branch Connectivity
  - Silos of network Management
  - No easier Cloud migration
- Telco/SP Pain Points
  - Rapid enablement of new services and technologies (MEC, 5G, RAN Management among others)
  - Lack of brown-field automation for easier infrastructure service deployment
  - Need for Multi-vendor mediation for service and configuration
  - Problem of Orchestration support for multi-domains
  - No support for NFV Multi-cloud
  - No easy way of migration for managed services

## Nuviso Value Proposition – Manage & Automate Multi-Vendor Networks with Agility



#### Nuviso Products/Technology - Symphony SW Suite API Driven and Integration Ready



## **Nuviso Product Line Details**



# Some Use Cases addressed by the Symphony Suite



# Nuviso Technology Advantage