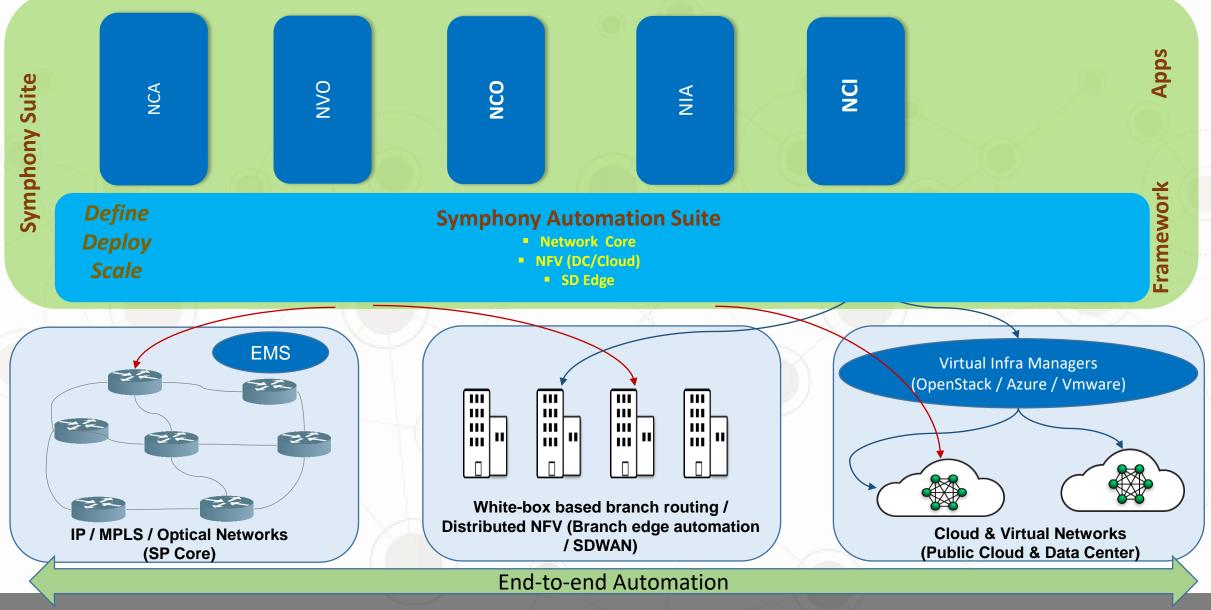

- Enterprise Pain Points
  - No intent Driven Configuration
  - No coherent IT Operations
  - No Network Service/Config Automation
  - Complex branch Connectivity
  - Silos of network Management
  - No easier Cloud migration
- Telco/SP Pain Points
  - Rapid enablement of new services and technologies (MEC, 5G, RAN Management among others)
  - Lack of brown-field automation for easier infrastructure service deployment
  - Need for Multi-vendor mediation for service and configuration
  - Problem of Orchestration support for multi-domains
  - No support for NFV Multi-cloud
  - No easy way of migration for managed services

## Nuviso Value Proposition – Manage & Automate Multi-Vendor Networks with Agility



#### Nuviso Products/Technology - Symphony SW Suite API Driven and Integration Ready



## **Nuviso Product Line Details**



# Some Use Cases addressed by the Symphony Suite



# Nuviso Technology Advantage