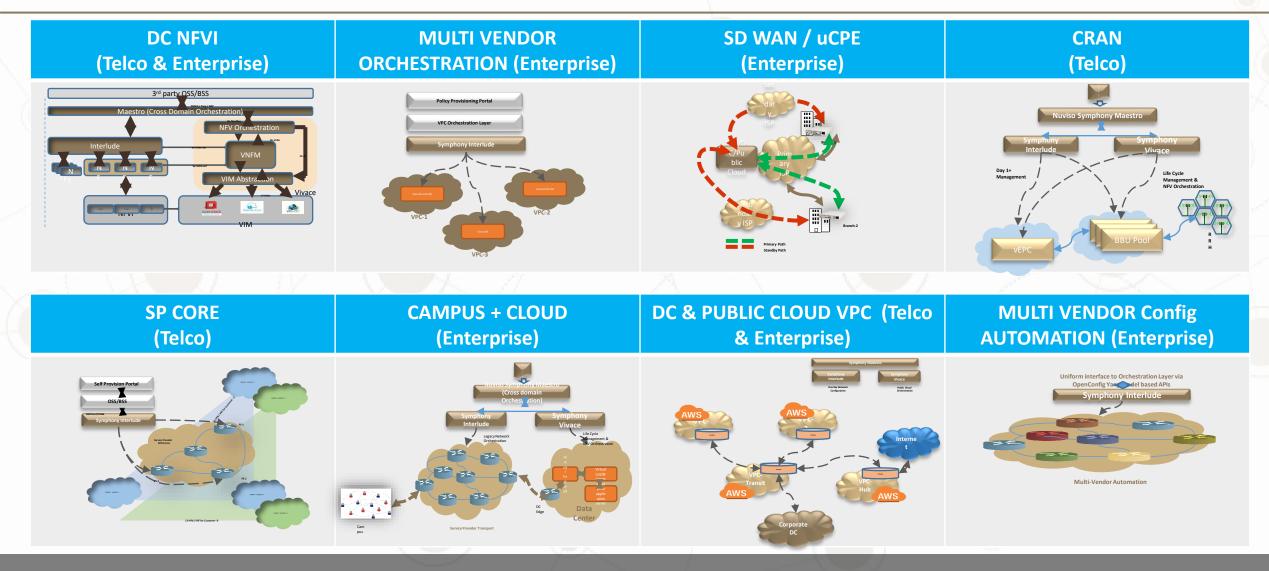

- No Network Service/Config Automation
  - Complex branch Connectivity
  - Silos of network Management
  - No easier Cloud migration
- Telco/SP Pain Points
  - Rapid enablement of new services and technologies (MEC, 5G, RAN Management among others)
  - Lack of brown-field automation for easier infrastructure service deployment
  - Need for Multi-vendor mediation for service and configuration
  - Problem of Orchestration support for multi-domains
  - No support for NFV Multi-cloud
  - No easy way of migration for managed services

## Nuviso Value Proposition – Manage & Automate Multi-Vendor Networks with Agility



#### Nuviso Products/Technology - Symphony SW Suite API Driven and Integration Ready



## **Nuviso Product Line Details**



# Some Use Cases addressed by the Symphony Suite



# Nuviso Technology Advantage